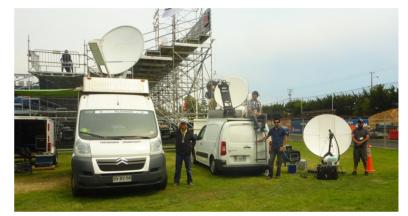

### Satellite Units (Uplinks - SNG):

#### **Citroen Jumper Unit**

- Ku-band 1+1 uplink unit
- AVL 1,8 mts Antenna
- Mpeg 2/4 DVBS-2 QPSK 8PSK HD/SD
- 2 HPA's 400 watts
- Option 4 HD Cameras
- Server for slow motion and replay
- Sound set for field, anchor and reporter

# Advent 1,5 Mts Antenna 2 Complete chains Mpeg 2/4 DVBS-2 QPSK 8PSK HD/SD

Advent Unit (Fly away / Hyundai panel H-1) - Ku-band 1+1 uplink unit Fully redundant

- 2 HPA's 400 watts

#### Peugeot Partner Unit (Small unit, fast deployment, first intervention)

- Ku-band 1+1 uplink unit
- C-Com Sat 1,2 Mts Antenna
- Mpeg 2/4 DVBS-2 QPSK 8PSK HD/SD
- HPA'400 watts
- Option 2 HD cameras as "mini mobile unit"
- Sound set for field, anchor and reporter