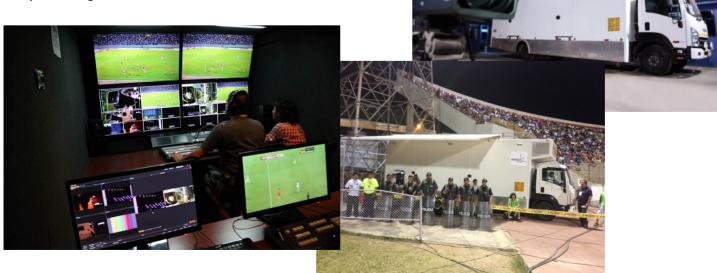

#### HDTV OB-VAN

ISUZU Forward 800 truck

- OB VAN HD, 10 mts long. Separated spaces for Direction Production /Audio room for Engineer / VTR and CCU Section
- Cameras Panasonic AK-HC3800 2/3 2.2 MP 3CCD HD Studio Camera, SMPTE fiber
- HD Switcher 16 Inputs 2 ME. All Inputs Frame Syncronizer, 2 Media Players, 4 Upstream Key, 2 DSK, 7 Linear / Chroma & Luma, 1 DVE with 3D border
- 2 Servers for Slow Motion and Replay
- Main Switcher & Back Up unit
- 2 Jimmy Jib Optional
- Sound system, complete for field location, Anchor and Reporter

Right now, this unit is being used by FOX Latin America in: Copa Libertadores - Copa Euro Americana - Copa Sudamericana, and many other regional services.

EURL BGTELEVISION - 10 AVENUE DE LA GRANDE ARMEE - 75017 PARIS www.bgtelevision.com / +33145614690 / info@bgtelevision.com