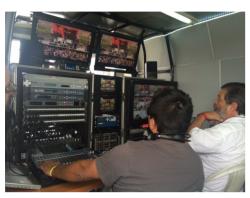

#### HDTV OB-VAN

ISUZU Forward 800 truck

- OB VAN HD, 10 mts long. Separated spaces for Direction Production /Audio room for Engineer / VTR and CCU Section
- Cameras Panasonic AK-HC3800 2/3 2.2 MP 3CCD HD Studio Camera, SMPTE fiber
- HD Switcher 16 Inputs 2 ME. All Inputs Frame Syncronizer, 2 Media Players, 4 Upstream Key, 2 DSK, 7 Linear / Chroma & Luma, 1 DVE with 3D border
- 2 Servers for Slow Motion and Replay
- Main Switcher & Back Up unit
- 2 Jimmy Jib Optional
- Sound system, complete for field location, Anchor and Reporter

Right now, this unit is being used by FOX Latin America in: Copa Libertadores - Copa Euro Americana - Copa Sudamericana, and many other regional services.

EURL BGTELEVISION - 10 AVENUE DE LA GRANDE ARMEE - 75017 PARIS www.bgtelevision.com / +33145614690 / info@bgtelevision.com